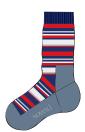

## Art.7003

Nowali "Sport sock", Navy/red/khaki stipe. Wool, polyamide, lycra. Sgl-pack. Sizes 19/21 - 34/36.

- Wool for insulation, which absorbs moisture without feeling wet and cold