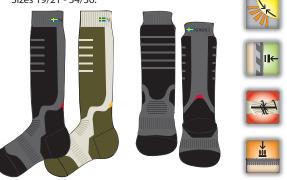

Reinforcement Extra förstärkning

Art.7000

Nowali TECHNICAL "Bootlength sock", comes in black and darkgrey colour. Wool, polyamide and lycra. Sgl-pack. Sizes 19/21 - 34/36.

- warm boolength sock, perfect for rainboots
- wool for insulation, which absorbs moisture without feeling wet and cold
- extra reinforcement in heel and toe high wearing qualities
- forward flex technology for best fitting

We achive this by carefully choosing materials with good wearing qualities and durable construction.

## Art.7002

Nowali TECHNICAL "Thick warm kneesock", in black/grey and khaki/green. Wool, polyamide and lycra. Sgl-pack.

Sizes 19/21 - 34/36.

#### Black/Grey Khaki/Green

- thick, warm knee sock
- wool for insulation which absorbs moisture
- extra reinforcement in heel and toe high wearing qualities
- forward flex technology for best fitting
- Lycra in mid part to keep the sock stabil on foot
- versitile crossover performance for example skiing, snowboarding and rainboots