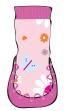

## Art. 3012 - 3016 Seasonal bestseller!

Nowali "Multistripes" & "Dot" moccasins in quality 85% cotton 10% polyamide 5% lycra. Sizes 16/17 - 24/25.

Pink

Art. 3012 "Sunshine"

Art. 3013 Art. 3014 "My heart" "Boatsman"