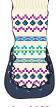

#### Art. 3017 - 3024

Nowali "Basic solid" & "Basic stripe" moccasin in quality 85% cotton 10% polyamide 5% lycra. Sizes 18/19 - 26/27.

Art. 3017 "Flower power" "Strawberry"

Art. 3019 "Etnic"

Art. 3020 "Ox-eye Daisy"

Art. 3021 "Owl"

Art. 3022 "Bumble Bee"

Art. 3023 "Pirate"

Art. 3024 "Car 93"