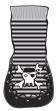

hite

#### Art. 3007 - 3010

Nowali "Multistripes" & "Dot" moccasins in quality 85% cotton 10% polyamide 5% lycra. Sizes 16/17 - 24/25.





Art. 3008 "Rainbow" "Pink Dream" "Scandinavia" "Violet"



Art. 3009



Art. 3010



Art. 3011 "Red Dot"



"Blue Dot"

## Art. 3012 - 3016 Seasonal bestseller!

Nowali "Multistripes" & "Dot" moccasins in quality 85% cotton 10% polyamide 5% lycra. Sizes 16/17 - 24/25.



Pink

Art. 3012 "Sunshine"



Art. 3013 Art. 3014 "My heart" "Boatsman"



Art. 3015 "Apple"

Art. 3016 "Flower"

#### Art. 3017 - 3024

Nowali "Basic solid" & "Basic stripe" moccasin in quality 85% cotton 10% polyamide 5% lycra. Sizes 18/19 - 26/27.



Art. 3017 "Flower power" "Strawberry"



Art. 3019 "Etnic"



Art. 3020 "Ox-eye Daisy"



Art. 3021 "Owl"



Art. 3022 "Bumble Bee"



Art. 3023 "Pirate"



Art. 3024 "Car 93"

## Baby Socks







#### Art. 4000

 $Nowali\, "BASIC"\, baby\, terry\, folded\, sock\, in\, quality\, 90\%\, cotton\, 10\%\, lycra.\, Sgl-pack.\, Sizes\, 10/12\, 0-2m,\, 13/15\, 3-6m,\, 16/18\, 6-12m.$ \*White in size 00m/premature



#### Art. 4001

Nowali "Modal Rib" baby folded sock in quality 40% modal 40% cotton 18% polyamide 2% lycra. Sizes 10/12 0-2m -25/27 2-4 years.





#### Art. 4002

Nowali "BLOCK" baby terry sock in quality 90% cotton 10% lycra. 2-pack. Sizes 13/15 3-6m, 16/18 6-12 m.



S.Pink/Red Turquise/Navy Green/Brown Grey mel./Black Lt.Lilac/Purple

## Art. 4003 🛑

Nowali "Motif" baby terry sock in quality 90% cotton 10% lycra. Sgl-pack. Sizes 13/15 3-6m, 16/18 6-12 m.



"Teddy Pink" "Teddy Brown"

### Art. 4004 & 4005

Now