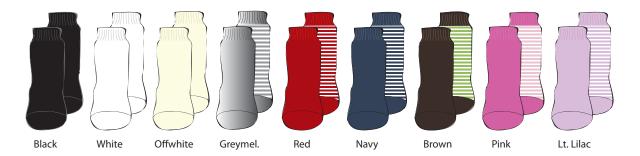

Motif" baby terry sock in quality 90% cotton 10% lycra. 2x2-pack. Sizes 13/15 3-6m, 16/18 6-12 m.



## Art. 4007

Nowali "Motif" baby terry short sport-sock, in quality 90% cotton 10% lycra. 2-pack. Sizes 13/15 3-6m, 16/18 6-12 m.



"Nowa Sport"

"Li Sport"

## Art. 4008

Nowali white "Party sock" with woven fancey frill and bow. In quality 78% cotton 20% polyamide 2 % lycra.

Sizes 13/15 3-6m - 28/30 4-7 years.



#### Art. 4009

Nowali white "Party knee" pointelle heart-pattern. In quality 80% cotton 15% lycra 5% polyamide. Sizes 13/15 3-6m - 28/30 4-7 years.



"Doris"



# Socks Small feet, ankle boy and girl



Never out of stock



Pre-season orders

### Art.1200

Nowali "BASIC" ankle sock solid + stripe in quality 90% cotton 10% lycra. 2-pack. Sizes 16/18 6-12m - 34/36 12 years.



## Art. 5000

#### Wool sock!

Nowali "Wool Terry" terry ankle sock, in quality 90% wool 10% polyamide. Sgl-pack. Sizes 19/21 1-2 years - 34/36 12 years.



## Art. 5001

## Wool sock!

Nowali "Wool Rib" ankle sock, in quality 71% wool 21% polyamide 8% elasthane. Sgl-pack. Sizes 19/21 1-2 years - 34/36 12 years.



## Art.1201 - 1206

Nowali "Motif" pattern ankle socks in quality 75% cotton 23% polyamide 2% lycra. 2-pack. Sizes 16/18 6-12m - 34/36 12 years.



## Art. 1207 & 1208

Nowali "Motif" pattern short-cut, in quality 75% cotton 23% polyamide 2% lycra. 2-pack. Sizes 19/21 1-2 years - 34/36 12 years.



Art. 1207 "Car 93"



Art. 1208 "Flower power"

## Non Skid







### Art.2000

Nowali "Non skid terry" ankle sock, solid with white stripes in quality 82% cotton 16% polyamide 2%