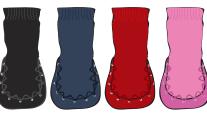

#### Art. 3000

Nowali "Links" knitpattern moccasin in quality 77% cotton 20% polyamide 3% lycra. Sizes 16/17 - 24/25.

Offwhite

Pink

Navy

Greymel./Black