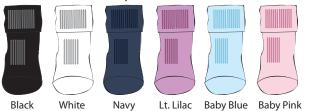

#### Art. 3000

Nowali "Links" knitpattern moccasin in quality 77% cotton 20% polyamide 3% lycra. Sizes 16/17 - 24/25.

Offwhite

Pink

Navy

Greymel./Black

#### Art. 3001, 3002 & 3003

Nowali "Jaquard" moccasins in quality 85% cotton 10% polyamide 5% lycra. Sizes 16/17 - 24/25.

Art. 3001 "Lingonberry"

Art. 3002 "Blueberry"

Art. 3003 "Spruce"

Art. 3004

#### **Wool moccasin!**

Nowali "Wool" moccasin in quality 79%wool 19% polyamide 2% lycra. Sizes 16/17 - 24/25.

Art. 3004 Dk. greymelange

Offwhite