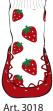

#### Art. 3017 - 3024

Nowali "Basic solid" & "Basic stripe" moccasin in quality 85% cotton 10% polyamide 5% lycra. Sizes 18/19 - 26/27.

Art. 3017 "Flower power" "Strawberry"

Art. 3019 "Etnic"

Art. 3020 "Ox-eye Daisy"