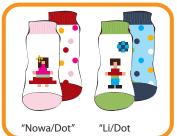

#### Art. 3007 - 3010

Nowali "Multistripes" & "Dot" moccasins in quality 85% cotton 10% polyamide 5% lycra. Sizes 16/17 - 24/25.

Art. 3008 "Rainbow" "Pink Dream" "Scandinavia" "Violet"

Art. 3009

Art. 3010

Art. 3011 "Red Dot"

"Blue Dot"