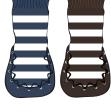

#### Art. 3005 & 3006

Nowali "Basic solid" & "Basic stripe" moccasin in quality 85% cotton 10% polyamide 5% lycra. Sizes 18/19 - 26/27.

Art. 3005

Black Navy

Red

Black/White Red/White Navy/White Brown/White