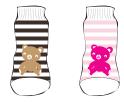

## Art. 4003 🛑

Nowali "Motif" baby terry sock in quality 90% cotton 10% lycra. Sgl-pack. Sizes 13/15 3-6m, 16/18 6-12 m.

"Teddy Pink" "Teddy Brown"