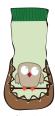

d



Black/White Red/White Navy/White Brown/White

#### Art. 3007 - 3010

Nowali "Multistripes" & "Dot" moccasins in quality 85% cotton 10% polyamide 5% lycra. Sizes 16/17 - 24/25.





Art. 3008 "Rainbow" "Pink Dream" "Scandinavia" "Violet"



Art. 3009



Art. 3010



Art. 3011 "Red Dot"



"Blue Dot"

## Art. 3012 - 3016 Seasonal bestseller!

Nowali "Multistripes" & "Dot" moccasins in quality 85% cotton 10% polyamide 5% lycra. Sizes 16/17 - 24/25.



Pink

Art. 3012 "Sunshine"



Art. 3013 Art. 3014 "My heart" "Boatsman"



Art. 3015 "Apple"

Art. 3016 "Flower"

#### Art. 3017 - 3024

Nowali "Basic solid" & "Basic stripe" moccasin in quality 85% cotton 10% polyamide 5% lycra. Sizes 18/19 - 26/27.



Art. 3017 "Flower power" "Strawberry"



Art. 3019 "Etnic"



Art. 3020 "Ox-eye Daisy"



Art. 3021 "Owl"



Art. 3022 "Bumble Bee"



Art. 3023 "Pirate"



Art. 3024 "Car 93"

## Baby Socks







#### Art. 4000

 $Nowali\, "BASIC"\, baby\, terry\, folded\, sock\, in\, quality\, 90\%\, cotton\, 10\%\, lycra.\, Sgl-pack.\, Sizes\, 10/12\, 0-2m,\, 13/15\, 3-6m,\, 16/18\, 6-12m.$ \*White in size 00m/premature



#### Art. 4001

Nowali "Modal Rib" baby folded sock in quality 40% modal 40% cotton 18% polyamide 2% lycra. Sizes 10/12 0-2m -25/27 2-4 years.





#### Art. 4002

Nowali "BLOCK" baby terry sock in quality 90% cotton 10% lycra. 2-pack. Sizes 13/15 3-6m, 16/18 6-12 m.



S.Pink/Red Turquise/Navy Green/Brown Grey mel./Black Lt.Lilac/Purple

## Art. 4003 🛑

Nowali "Motif" baby terry sock in quality 90% cotton 10% lycra. Sgl-pack. Sizes 13/15 3-6m, 16/18 6-12 m.



"Teddy P