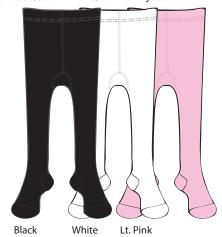

### Art.6000

Nowali "Basic Tights", solid colours in quality 85% cotton 10% polyamide 5% lycra. Sgl-pack. Sizes 50/56 0-1m -146/152 11-12 years.

#### Art.6001

Nowali "Non skid Tights", solid colours in quality 85% cotton 10% polyamide 5% lycra. Sgl-pack. Sizes 50/56 0-1m -146/152 11-12 years.