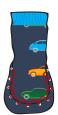

3010

Nowali "Multistripes" & "Dot" moccasins in quality 85% cotton 10% polyamide 5% lycra. Sizes 16/17 - 24/25.





Art. 3008 "Rainbow" "Pink Dream" "Scandinavia" "Violet"



Art. 3009



Art. 3010



Art. 3011 "Red Dot"



"Blue Dot"

## Art. 3012 - 3016 Seasonal bestseller!

Nowali "Multistripes" & "Dot" moccasins in quality 85% cotton 10% polyamide 5% lycra. Sizes 16/17 - 24/25.



Pink

Art. 3012 "Sunshine"



Art. 3013 Art. 3014 "My heart" "Boatsman"



Art. 3015 "Apple"

Art. 3016 "Flower"

#### Art. 3017 - 3024

Nowali "Basic solid" & "Basic stripe" moccasin in quality 85% cotton 10% polyamide 5% lycra. Sizes 18/19 - 26/27.



Art. 3017 "Flower power" "Strawberry"



Art. 3019 "Etnic"



Art. 3020 "Ox-eye Daisy"



Art. 3021 "Owl"



Art. 3022 "Bumble Bee"



Art. 3023 "Pirate"



Art. 3024 "Car 93"

## Baby Socks







#### Art. 4000

 $Nowali\, "BASIC"\, baby\, terry\, folded\, sock\, in\, quality\, 90\%\, cotton\, 10\%\, lycra.\, Sgl-pack.\, Sizes\, 10/12\, 0-2m,\, 13/15\, 3-6m,\, 16/18\, 6-12m.$ \*White in size 00m/premature



#### Art. 4001

Nowali "Modal Rib" baby folded sock in quality 40% modal 40% cotton 18% polyamide 2% lycra. Sizes 10/12 0-2m -25/27 2-4 years.





#### Art. 4002

Nowali "BLOCK" baby terry sock in quality 90% cotton 10% lycra. 2-pack. Sizes 13/15 3-6m, 16/18 6-12 m.



S.Pink/Red Turquise/Navy Green/Brown Grey mel./Black Lt.Lilac/Purple

## Art. 4003 🛑

Nowali "Motif" baby terry sock in quality 90% cotton 10% lycra. Sgl-pack. Sizes 13/15 3-6m, 16/18 6-12 m.



"Teddy Pink" "Teddy Brown"

### Art. 4004 & 4005

Nowali "Motif" baby terry