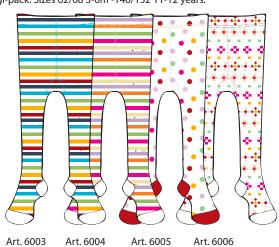

#### Art.6003 - 6006

"Rainbow"

"Pink Dream"

Nowali "Fashion Tights", multi colours in quality 85% cotton 10% polyamide 5% lycra. Sgl-pack. Sizes 62/68 3-6m -146/152 11-12 years.

"Nowa Dot"

"Etnic"