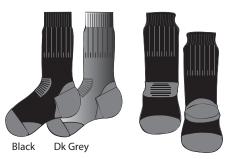

Reinforcement Extra förstärkning

Art.7000

Nowali TECHNICAL "Bootlength sock", comes in black and darkgrey colour. Wool, polyamide and lycra. Sgl-pack. Sizes 19/21 - 34/36.

- warm boolength sock, perfect for rainboots
- wool for insulation, which absorbs moisture without feeling wet and cold
- extra reinforcement in heel and toe high wearing qualities
- forward flex technology for best fitting