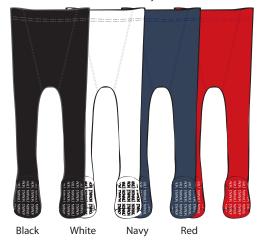

## Art.6002

 $Nowali\ "Tights", solid\ colours\ in\ quality\ 85\%\ cotton\ 10\%\ polyamide\ 5\%\ lycra.\ Sgl-pack.\ Sizes\ 62/68\ 3-6m\ -146/152\ 11-12\ years.$ 