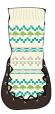

#### **Wool moccasin!**

Nowali "Wool" moccasin in quality 79%wool 19% polyamide 2% lycra. Sizes 16/17 - 24/25.

Art. 3004 Dk. greymelange

Offwhite