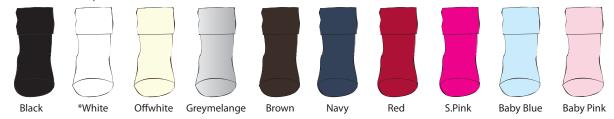

6 Seasonal bestseller!

Nowali "Multistripes" & "Dot" moccasins in quality 85% cotton 10% polyamide 5% lycra. Sizes 16/17 - 24/25.



Pink

Art. 3012 "Sunshine"



Art. 3013 Art. 3014 "My heart" "Boatsman"



Art. 3015 "Apple"

Art. 3016 "Flower"

#### Art. 3017 - 3024

Nowali "Basic solid" & "Basic stripe" moccasin in quality 85% cotton 10% polyamide 5% lycra. Sizes 18/19 - 26/27.



Art. 3017 "Flower power" "Strawberry"



Art. 3019 "Etnic"



Art. 3020 "Ox-eye Daisy"



Art. 3021 "Owl"



Art. 3022 "Bumble Bee"



Art. 3023 "Pirate"



Art. 3024 "Car 93"

## Baby Socks







#### Art. 4000

 $Nowali\, "BASIC"\, baby\, terry\, folded\, sock\, in\, quality\, 90\%\, cotton\, 10\%\, lycra.\, Sgl-pack.\, Sizes\, 10/12\, 0-2m,\, 13/15\, 3-6m,\, 16/18\, 6-12m.$ \*White in size 00m/premature



#### Art. 4001

Nowali "Modal Rib" baby folded sock in quality 40% modal 40% cotton 18% polyamide 2% lycra. Sizes 10/12 0-2m -25/27 2-4 years.





#### Art. 4002

Nowali "BLOCK" baby terry sock in quality 90% cotton 10% lycra. 2-pack. Sizes 13/15 3-6m, 16/18 6-12 m.



S.Pink/Red Turquise/Navy Green/Brown Grey mel./Black Lt.Lilac/Purple

## Art. 4003 🛑

Nowali "Motif" baby terry sock in quality 90% cotton 10% lycra. Sgl-pack. Sizes 13/15 3-6m, 16/18 6-12 m.



"Teddy Pink" "Teddy Brown"

### Art. 4004 & 4005

Nowali "Motif" baby terry folded sock in quality 90% cotton 10% lycra. 2-pack. Sizes 13/15 3-6m, 16/18 6-12 m.



Art. 4004 "Bunny Dream"

Art. 4005 "Rainbow Car"

#### **Promotion!** Art. 4006 2-pack

Nowali "Motif" baby terry sock in quality 90% cotton 10% lycra. 2x2-pack. Sizes