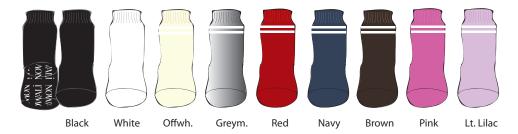

#### Art. 3000

Nowali "Links" knitpattern moccasin in quality 77% cotton 20% polyamide 3% lycra. Sizes 16/17 - 24/25.

Offwhite

Pink

Navy

Greymel./Black