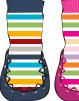

#### Art. 3007 - 3010

Nowali "Multistripes" & "Dot" moccasins in quality 85% cotton 10% polyamide 5% lycra. Sizes 16/17 - 24/25.

Art. 3008 "Rainbow" "Pink Dream" "Scandinavia" "Violet"

Art. 3009

Art. 3010

Art. 3011 "Red Dot"

"Blue Dot"