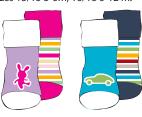

### Art. 4004 & 4005

Nowali "Motif" baby terry folded sock in quality 90% cotton 10% lycra. 2-pack. Sizes 13/15 3-6m, 16/18 6-12 m.

Art. 4004 "Bunny Dream"

Art. 4005 "Rainbow Car"