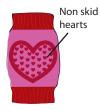

#### Art.2001

Nowali "Non skid crawl" cuff, covering knee in solid colours with motif star and heart in quality 75% cotton 23% polyamide 2% lycra. Sgl-pack. Sizes ONE SIZE.

stars

"Red heart"

**NEWS!** 

For the smallest kneecrawlers. Easy cuff with rib and non skid pattern, to protect knee and to help our little darlings to stay in place, while learning to crawl properly! Perfect to put on top of pants, thights as well as on bare knees