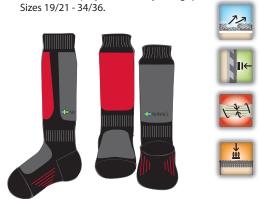

## Art.7002

Nowali TECHNICAL "Thick warm kneesock", in black/grey and khaki/green. Wool, polyamide and lycra. Sgl-pack.

Sizes 19/21 - 34/36.

#### Black/Grey Khaki/Green

- thick, warm knee sock
- wool for insulation which absorbs moisture
- extra reinforcement in heel and toe high wearing qualities
- forward flex technology for best fitting
- Lycra in mid part to keep the sock stabil on foot
- versitile crossover performance for example skiing, snowboarding and rainboots