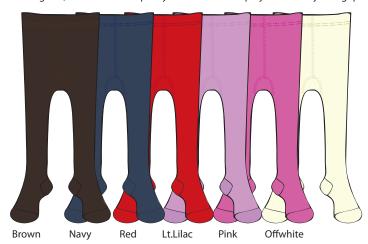

#### Art.6003 - 6006

"Rainbow"

"Pink Dream"

Nowali "Fashion Tights", multi colours in quality 85% cotton 10% polyamide 5% lycra. Sgl-pack. Sizes 62/68 3-6m -146/152 11-12 years.

"Nowa Dot"

"Etnic"