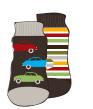

girl



Never out of stock



Pre-season orders

### Art.1200

Nowali "BASIC" ankle sock solid + stripe in quality 90% cotton 10% lycra. 2-pack. Sizes 16/18 6-12m - 34/36 12 years.



## Art. 5000

#### Wool sock!

Nowali "Wool Terry" terry ankle sock, in quality 90% wool 10% polyamide. Sgl-pack. Sizes 19/21 1-2 years - 34/36 12 years.



## Art. 5001

## Wool sock!

Nowali "Wool Rib" ankle sock, in quality 71% wool 21% polyamide 8% elasthane. Sgl-pack. Sizes 19/21 1-2 years - 34/36 12 years.



## Art.1201 - 1206

Nowali "Motif" pattern ankle socks in quality 75% cotton 23% polyamide 2% lycra. 2-pack. Sizes 16/18 6-12m - 34/36 12 years.



## Art. 1207 & 1208

Nowali "Motif" pattern short-cut, in quality 75% cotton 23% polyamide 2% lycra. 2-pack. Sizes 19/21 1-2 years - 34/36 12 years.



Art. 1207 "Car 93"



Art. 1208 "Flower power"

## Non Skid







### Art.2000

Nowali "Non skid terry" ankle sock, solid with white stripes in quality 82% cotton 16% polyamide 2% lycra. Sgl-pack. Sizes 16/18 6-12m - 34/36 12 years.



#### Art.2001

Nowali "Non skid crawl" cuff, covering knee in solid colours with motif star and heart in quality 75% cotton 23% polyamide 2% lycra. Sgl-pack. Sizes ONE SIZE.



stars



"Red heart"



**NEWS!** 

For the smallest kneecrawlers. Easy cuff with rib and non skid pattern, to protect knee and to help our little darlings to stay in place, while learning to crawl properly! Perfect to put on top of pants, thights as well as on bare knees

## Art.2002

"Blue star"

Nowali "Block & Dot" pattern ankle socks, in quality 75% cotton 23% polyamide 2% lyc