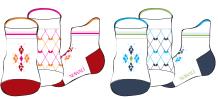

## Art.1201 - 1206

Nowali "Motif" pattern ankle socks in quality 75% cotton 23% polyamide 2% lycra. 2-pack. Sizes 16/18 6-12m - 34/36 12 years.