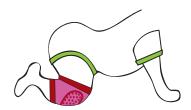

#### Art.2001

Nowali "Non skid crawl" cuff, covering knee in solid colours with motif star and heart in quality 75% cotton 23% polyamide 2% lycra. Sgl-pack. Sizes ONE SIZE.

stars

"Red heart"

**NEWS!** 

For the smallest kneecrawlers. Easy cuff with rib and non skid pattern, to protect knee and to help our little darlings to stay in place, while learning to crawl properly! Perfect to put on top of pants, thights as well as on bare knees