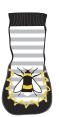

d/White Navy/White Brown/White

#### Art. 3007 - 3010

Nowali "Multistripes" & "Dot" moccasins in quality 85% cotton 10% polyamide 5% lycra. Sizes 16/17 - 24/25.





Art. 3008 "Rainbow" "Pink Dream" "Scandinavia" "Violet"



Art. 3009



Art. 3010



Art. 3011 "Red Dot"



"Blue Dot"

## Art. 3012 - 3016 Seasonal bestseller!

Nowali "Multistripes" & "Dot" moccasins in quality 85% cotton 10% polyamide 5% lycra. Sizes 16/17 - 24/25.



Pink

Art. 3012 "Sunshine"



Art. 3013 Art. 3014 "My heart" "Boatsman"



Art. 3015 "Apple"

Art. 3016 "Flower"

#### Art. 3017 - 3024

Nowali "Basic solid" & "Basic stripe" moccasin in quality 85% cotton 10% polyamide 5% lycra. Sizes 18/19 - 26/27.



Art. 3017 "Flower power" "Strawberry"



Art. 3019 "Etnic"



Art. 3020 "Ox-eye Daisy"



Art. 3021 "Owl"



Art. 3022 "Bumble Bee"



Art. 3023 "Pirate"



Art. 3024 "Car 93"

## Baby Socks







#### Art. 4000

 $Nowali\, "BASIC"\, baby\, terry\, folded\, sock\, in\, quality\, 90\%\, cotton\, 10\%\, lycra.\, Sgl-pack.\, Sizes\, 10/12\, 0-2m,\, 13/15\, 3-6m,\, 16/18\, 6-12m.$ \*White in size 00m/premature



#### Art. 4001

Nowali "Modal Rib" baby folded sock in quality 40% modal 40% cotton 18% polyamide 2% lycra. Sizes 10/12 0-2m -25/27 2-4 years.





#### Art. 4002

Nowali "BLOCK" baby terry sock in quality 90% cotton 10% lycra. 2-pack. Sizes 13/15 3-6m, 16/18 6-12 m.



S.Pink/Red Turquise/Navy Green/Brown Grey mel./Black Lt.Lilac/Purple

## Art. 4003 🛑

Nowali "Motif" baby terry sock in quality 90% cotton 10% lycra. Sgl-pack. Sizes 13/15 3-6m, 16/18 6-12 m.



"Teddy Pink" "Teddy Brown"