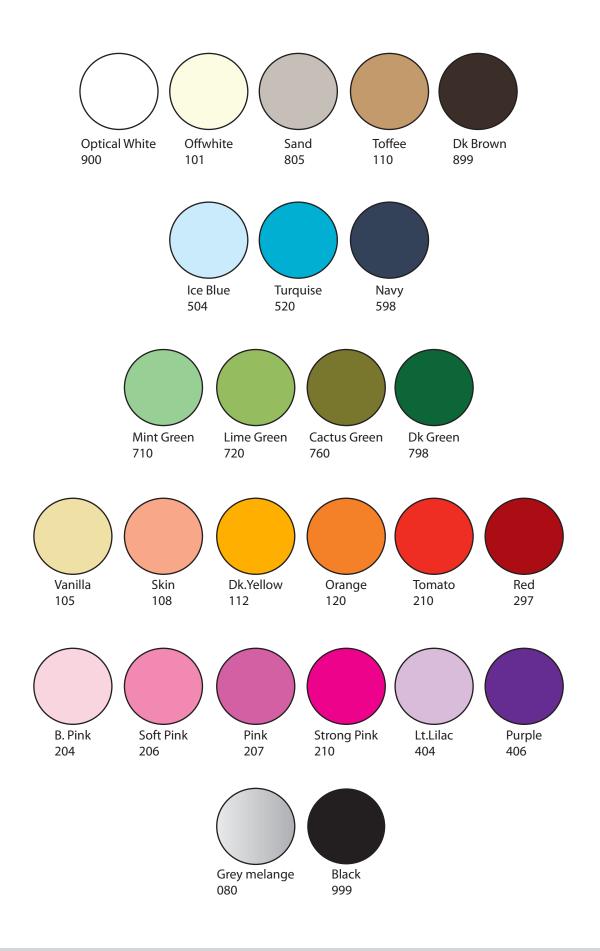

## **NOWALI OF SWEDEN**



Spring/Summer 2011



## Colours ss2011





## Moccasins

Never out of stock

Pre-season orders



#### Art. 3000

Nowali "Links" knitpattern moccasin in quality 77% cotton 20% polyamide 3% lycra. Sizes 16/17 - 24/25.



Offwhite



Pink







Navy



Greymel./Black

#### Art. 3001, 3002 & 3003

Nowali "Jaquard" moccasins in quality 85% cotton 10% polyamide 5% lycra. Sizes 16/17 - 24/25.







Art. 3001 "Lingonberry"

Art. 3002 "Blueberry"

Art. 3003 "Spruce"

Art. 3004

#### **Wool moccasin!**

Nowali "Wool" moccasin in quality 79%wool 19% polyamide 2% lycra. Sizes 16/17 - 24/25.



Art. 3004 Dk. greymelange

Offwhite

#### Art. 3005 & 3006

Nowali "Basic solid" & "Basic stripe" moccasin in quality 85% cotton 10% polyamide 5% lycra. Sizes 18/19 - 26/27.



Art. 3005

Black Navy

Red



Black/White Red/White Navy/White Brown/Whi