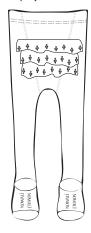

#### Art.6007

Nowali "Ruffled Tights", solid white col. in Merc.quality 75% cotton 20% polyamide 5% elasthane. Sgl-pack. Sizes 50/56 3-6m -74/80.

Never out of stock

Pre-season orders

Air channels Luftkanaler