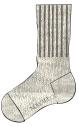

#### Wool sock!

Nowali "Wool Terry" terry ankle sock, in quality 90% wool 10% polyamide. Sgl-pack. Sizes 19/21 1-2 years - 34/36 12 years.