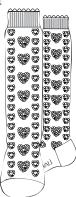

#### Art. 4009

Nowali white "Party knee" pointelle heart-pattern. In quality 80% cotton 15% lycra 5% polyamide. Sizes 13/15 3-6m - 28/30 4-7 years.

"Doris"