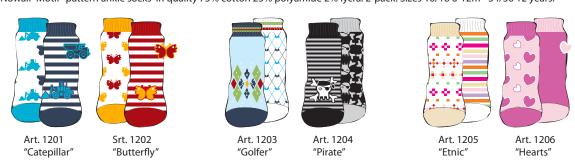

## Art.1201 - 1206

Nowali "Motif" pattern ankle socks in quality 75% cotton 23% polyamide 2% lycra. 2-pack. Sizes 16/18 6-12m - 34/36 12 years.