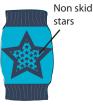

#### Art.2001

Nowali "Non skid crawl" cuff, covering knee in solid colours with motif star and heart in quality 75% cotton 23% polyamide 2% lycra. Sgl-pack. Sizes ONE SIZE.

stars

"Red heart"

**NEWS!** 

For the smallest kneecrawlers. Easy cuff with rib and non skid pattern, to protect knee and to help our little darlings to stay in place, while learning to crawl properly! Perfect to put on top of pants, thights as well as on bare knees