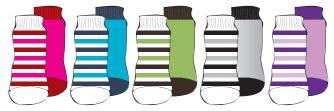

#### Art. 3005 & 3006

Nowali "Basic solid" & "Basic stripe" moccasin in quality 85% cotton 10% polyamide 5% lycra. Sizes 18/19 - 26/27.

Art. 3005

Black Navy

Red

Black/White Red/White Navy/White Brown/White