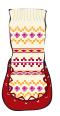

#### Art. 3001, 3002 & 3003

Nowali "Jaquard" moccasins in quality 85% cotton 10% polyamide 5% lycra. Sizes 16/17 - 24/25.

Art. 3001 "Lingonberry"

Art. 3002 "Blueberry"

Art. 3003 "Spruce"

Art. 3004